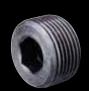

# **SOCKET PRESSURE PLUGS**

assure concentricity

 HOLO-KROME Dry Seal Socket Pressure Plugs are made from high alloy steel

• Available in Inch and Metric sizes

- Close tolerance control prevents spiral leakage
- Brass flush Socket Pressure Plugs are available
- Stainless Steel Plugs are available in selected sizes