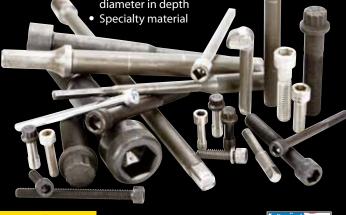

# SPECIALTY PARTS • Parts with unusual contour Two or more outside diameters Recess or bore up to 2x diameter in depth Specialty material